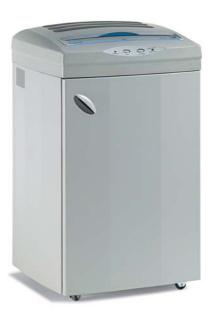

## SHREDDER KOBRA 400 S5

## MAIN FEATURES

Office straight cut shredder designed to shred large quantities of paper, credit cards, CD-ROM and Floppy-Disks. Equipped with 'ENERGY SMART'system with optical illuminated indicators for zero power consumption in Stand-by mode and environmental protection . 200 liters high quality steel cabinet holds high volume of shredded materials.

24 hours continuous duty motor Heavy duty chain drive with steel gears "SUPER POTENTIAL POWER UNIT" Automatic Start/Stop through electronic eyes Automatic Stop when shred bag is full and electronic door safety switch Automatic Stop and reverse in case of paper jams Carbon hardened cutting head takes staples and paper clips 200 liters high quality steel cabinet Mounted on casters Motor thermal protection