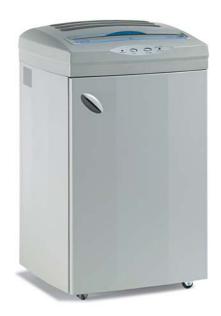

## **MAIN FEATURES**

Office cross cut shredder designed to shred large quantities of paper, credit cards, CD-ROM and Floppy-Disks. Equipped with 'ENERGY SMART"system with optical illuminated indicators for zero power consumption in Stand-by mode and environmental protection . Reduces the volume of the shredded material through the special cross cut cutting mechanism. 200 liters high quality steel cabinet holds high volume of shredded materials.

24 hours continuous duty motor

Heavy duty chain drive with steel gears "SUPER POTENTIAL POWER UNIT"

Automatic Start/Stop through electronic eyes

Automatic Stop when shred bag is full and electronic door safety switch

Automatic Stop and reverse in case of paper jams

Carbon hardened cutting head takes staples and paper clips

200 liters high quality steel cabinet

Mounted on casters

Motor thermal protection