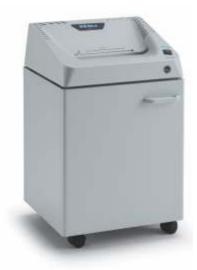

## SHREDDER

## KOBRA 240.1 C4

Heavy duty chain drive with steel gears

Automatic Start/Stop through electronic eye. Integrated flap for Cd's, DVD's, Floppy Disks and Credit Cards

Voltage:

Power:

the Stand-by mode just after 8 seconds of non-operation.

CABINET attractive 40 litre cabinet mounted on casters

Waste bag capacity:

Dimensions (WxDxH): Net Weight: 240mm

P-4 O-3 T-4 E-3 F-1

3,5mm x 30mm cross cut 123-15 A4/80ar sheets

Paper, Credit Cards, Credit Cards with chip.

CD/DVD, Floppy, Films

0,07 m/sec

61 dba

230 Volt

500 Watt

40 liters

40x36x64cm

25kg

"ENERGY SMART" Management system with illuminated optical indicator for zero power consumption in stand-by mode

Special designed carbon hardened cutting knives can shred Cd's, DVD's Floppy Disks and paper