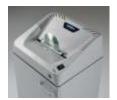

## SHREDDER

## KOBRA 240.1 C4

Heavy duty chain drive with steel gears

Automatic Start/Stop through electronic eye. Integrated flap for Cd's, DVD's, Floppy Disks and Credit Cards

## **MAIN FEATURES**

Carbon hardened cutting knives, unaffected by staples and metal clips. High precision design of cutting knives allows high shred loads with low power consumption. Motor thermal protection. 24 hours continuous duty motor: no duty cycle or timed cool down period. Bag full stop with light signal. KOBRA 240.1 C4 detects the door opening and automatically stops the cutting knives. It is equipped with the Energy Smart<sup>®</sup> for the environmental protection and energy cost saving: the energy saving system activates

SUPER POTENTIAL POWER UNIT heavy duty chain drive system with metal gears CONTINUOUS DUTY 24 hours countinuous duty operation without overheating and duty cycles CUTTING KNIVES carbon hardened steel cutting knives unaffected by staples and clips ENERGY SMART® power saving stand-by mode START & STOP automatic start and stop through electronic eyes with stand-by function SAFETY STOP automatic stop with light signal for bag full and / or open door AUTOMATIC REVERSE system in case of jamming