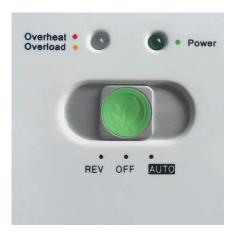

### **MULTIFUNCTION SWITCH**

Easy operation is guaranteed with the threeposition slide switch for stand-by / stop (off) / reverse.