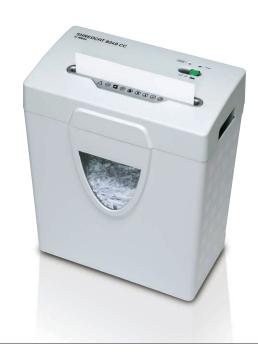

## SHREDCAT 8240 CC

max.
8
sheets

← 22 cm →

Attractively priced entry models for document security right at your desk.

**Level P-4** 4 x 40 mm particle cut

Sheet capacity\*: 8 | 6

\* A4 paper 70 g/m² | 80 g/m²

### **Product characteristics**

Multifunction switch for AutoEcoMode / stop (off) / reverse. LED Indications. Auto start / stop. Automatic Zero Energy Consumption in EcoMode. Quiet and powerful motor. Cutting unit with 4 x 40 mm cross cut. High sheet capacity. Elegant shred bin with window showing fill level. Convenient handles for lifting off the shredder unit from the bin. Automatic stop if the shredder unit is removed from the bin.

# SHREDCAT 8240 CC