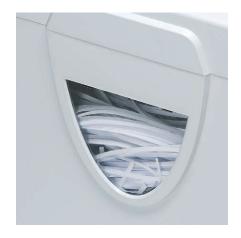

#### **PRACTICAL SHRED BIN**

With window showing fill level and automatic stop if the shredder unit is removed from the