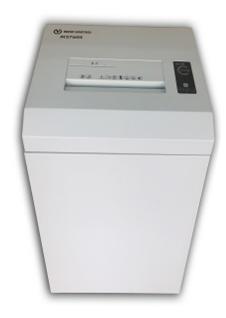

## SHREDDER NEW UNITED M2750

## **Specification**

Throat width: 240mm Security level DIN 66399: P-5

Security level DIN 32757: 4
Shred size: 2 x 8mm cross cut

Paper Capacity\*: 15 A4 80gr
Shreddable material: Cd's, credit cards, staples

Noise level (idle/shredding): 60 dba Voltage: 220 Volt

Power: 730 Watt Waste bag capacity: 50liters

Dimensions (WxDxH): 470x396x706mm

Net Weight: 42kg

## **MAIN FEATURES**

Medium Office paper shredder

Reliable shredding for medium sized office use.

Shreds 15 sheets of 80gsm paper per pass into 2 x 8mm micro cut particles Touch Panel control

Manual forward/auto reverse button clears jams quickly & easily Steel Cabinet