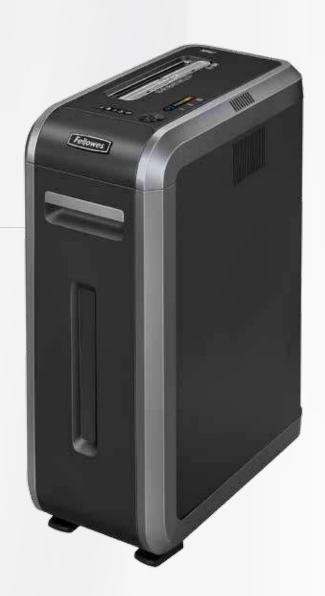

## POWERSHRED® 125Ci

## Small office / Home Office Shredder

Stops shredding when hands touch the paper opening

Ultra-quiet performance for shared workspaces

Reduces in-use energy consumption and powers down after periods of inactivity

## Advanced Jam Prevention

Eliminates paper jams and powers through tough jobs

| Model         | 125Ci                 |
|---------------|-----------------------|
| Item          | 4612601               |
| Sheets / Pass | 18                    |
| Cut Type      | Cross - Cut           |
| Security      | Level P-4             |
| Cut Size      | 4 x 38mm              |
| Users         | 3 - 5                 |
| Run Time      | 45 Minutes            |
| Bin Capacity  | 53L                   |
| Bin Type      | Pull Out              |
| Throat Width  | 230mm                 |
| Dimensions    | H 735 x W 283 x D 530 |
| Also Shreds   |                       |
| Warranty      | 2 / 20 Years          |
|               |                       |