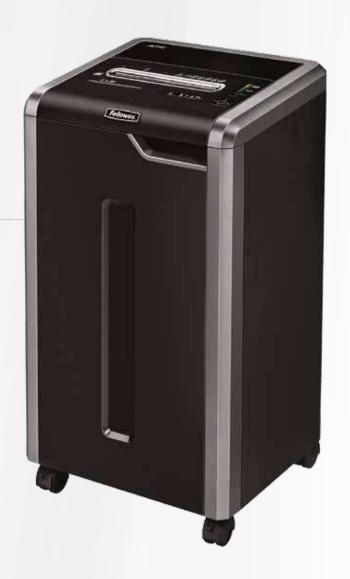

## POWERSHRED® 325i

## Commercial Shredder

Stops shredding when hands touch the paper opening

Ultra-quiet performance for shared workspaces

Ideal for high volume shredding. The shredder is always ready for operation

Reduces in-use energy consumption and powers down after periods of inactivity

| N 4   -       | 005:                  |
|---------------|-----------------------|
| Model         | 325i                  |
| Item          | 4633001               |
| Sheets / Pass | 24 - 26               |
| Cut Type      | Strip - Cut           |
| Security      | Level P-2             |
| Cut Size      | 5.8mm                 |
| Users         | 10+                   |
| Run Time      | Continuous            |
| Bin Capacity  | 83L                   |
| Bin Type      | Pull Out              |
| Throat Width  | 240mm                 |
| Dimensions    | H 885 x W 507 x D 455 |
| Also Shreds   |                       |
| Warranty      | 2 / 20 Years          |
|               |                       |