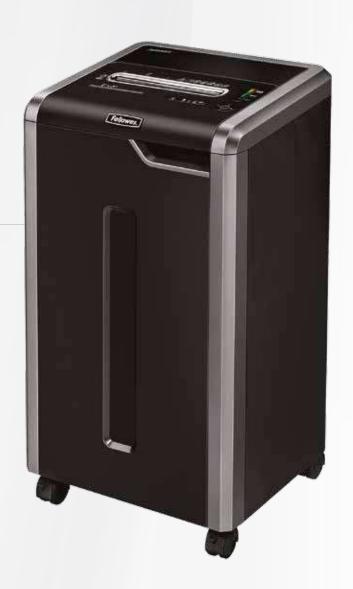

## POWERSHRED® 325Ci

## Commercial Shredder

Stops shredding when hands touch the paper opening

Ultra-quiet performance for shared workspaces

Ideal for high volume shredding. The shredder is always ready for operation

Reduces in-use energy consumption and powers down after periods of inactivity

## Specifications

| Model         | 325Ci                 |
|---------------|-----------------------|
| Item          | 4632001               |
| Sheets / Pass | 22 - 24               |
| Cut Type      | Cross - Cut           |
| Security      | Level P-4             |
| Cut Size      | 4 x 38mm              |
| Users         | 10+                   |
| Run Time      | Continuous            |
| Bin Capacity  | 83L                   |
| Bin Type      | Pull Out              |
| Throat Width  | 240mm                 |
| Dimensions    | H 885 x W 507 x D 455 |
| Also Shreds   |                       |
| Warranty      | 2 / 20 Years          |
|               |                       |