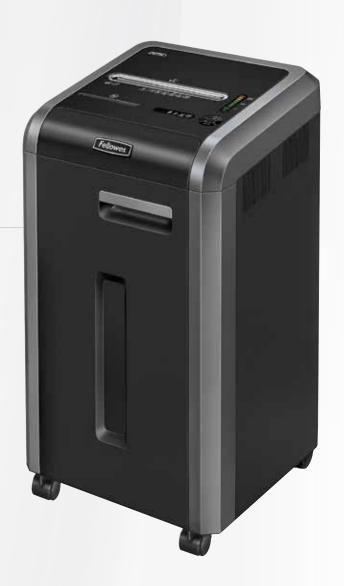

## POWERSHRED® 225Ci

## Commercial Shredder

Stops shredding when hands touch the paper opening

Ultra-quiet performance for shared workspaces

Ideal for high volume shredding. The shredder is always ready for operation

Reduces in-use energy consumption and powers down after periods of inactivity

## Specifications

| Model         | 225Ci                 |
|---------------|-----------------------|
| Item          | 4622601               |
| Sheets / Pass | 20 - 22               |
| Cut Type      | Cross - Cut           |
| Security      | Level P-4             |
| Cut Size      | 4 x 38mm              |
| Users         | 5+                    |
| Run Time      | Continuous            |
| Bin Capacity  | 60L                   |
| Bin Type      | Pull Out              |
| Throat Width  | 240mm                 |
| Dimensions    | H 785 x W 454 x D 435 |
| Also Shreds   |                       |
| Warranty      | 2 / 20 Years          |
|               |                       |